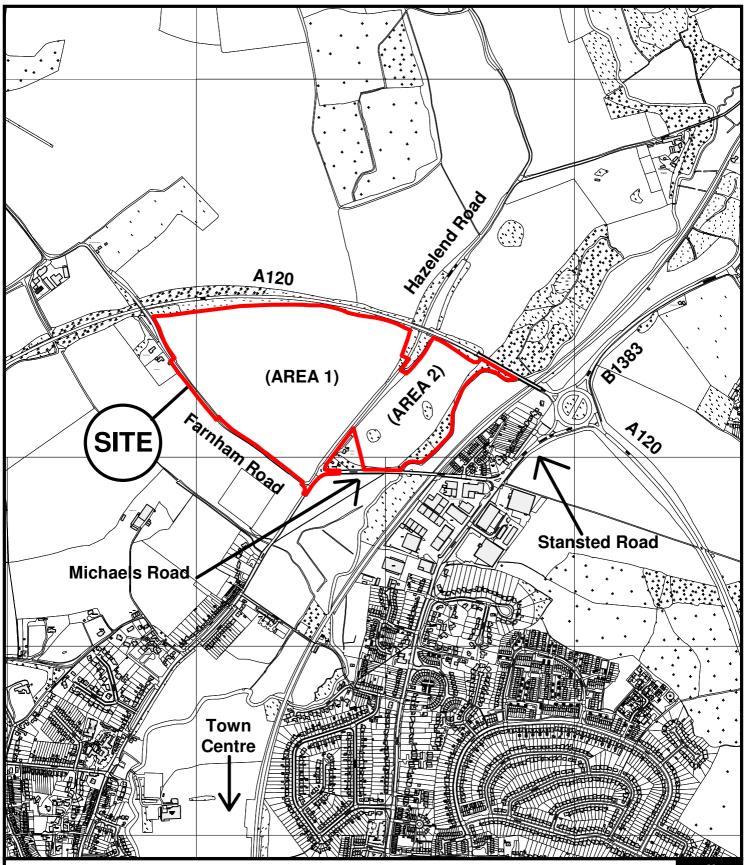

East Herts Council Wallfields Pegs Lane Hertford SG13 8EQ Tel: 01279 655261 Address: Land between Hazelend Road and Farnham Road, Bishops Stortford, Herts Reference: 3/13/0886/OP Scale: 1:10000 O.S Sheet: TL4923